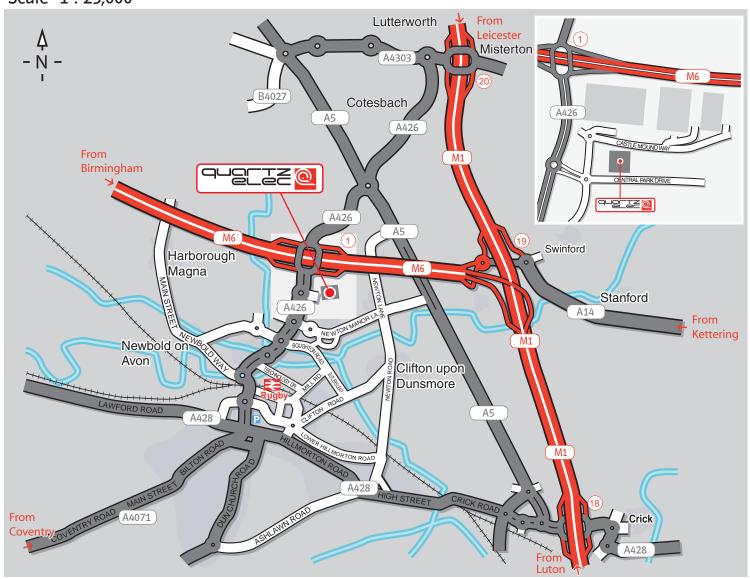

# **Directions**

#### By Road: From M6

- Exit M6 at junction 1.
- Follow A426 towards Rugby.
- At first roundabout take the first exit.
- At the next roundabout take the first exit.
- At the next roundabout take the 3rd exit onto Castle Mound Way.
- Take the first turning on the right into Quartzelec.

## By Road: From M1

- Exit M1 at Junction 20 (Lutterworth)
- Take exit onto A4303 heading to Rugby
- At roundabout take 1st exit onto A426
- Continue on A426 across 2 roundabouts
- Follow A426 towards Rugby.
- At next roundabout take the first exit.
- At roundabout take the first exit.
- At roundabout take the 3rd exit onto Castle Mound Way.
- Take the first turning on the right into Quartzelec.

### Nearest SatNav Code:

Please ensure you use full postal details; CV23 0WB, Castle Mound Way, Rugby

Scale 1: 200,000

Scale 1:25,000