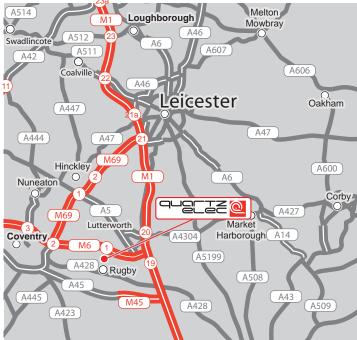

# **Directions**

#### By Road: From M6

- Exit M6 at junction 1.
- Follow A426 towards Rugby.
- At first roundabout take the first exit.
- At the next roundabout take the first exit.
- At the next roundabout take the 3rd exit onto Castle Mound Way.
- Take the first turning on the right into Quartzelec.

## By Road: From M1

- Exit M1 at Junction 20 (Lutterworth)
- Take exit onto A4303 heading to Rugby
- At roundabout take 1st exit onto A426
- Continue on A426 across 2 roundabouts
- Follow A426 towards Rugby.
- At next roundabout take the first exit.
- At roundabout take the first exit.
- At roundabout take the 3rd exit onto Castle Mound Way.
- Take the first turning on the right into Quartzelec.